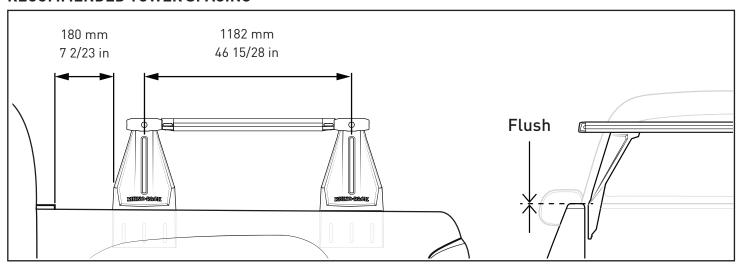

#### RECOMMENDED TOWER SPACING

After positioning Towers, return to NS bar Instructions.