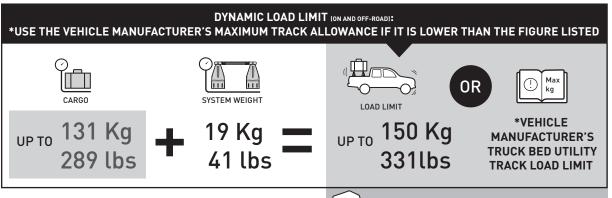

TOTAL **STATIC** LOAD LIMIT: UP TO 375kg / 827lbs

ONLY COMPATIBLE WITH RECONN-DECK BARS